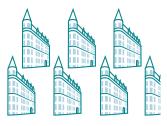

#### **OUTPUT**

2,450

sq. ft. per week

10,600 sq. ft. per month *127,400* sq. ft. per year

Every year, we produce the equivalent of:

Casa Lomas

4.2 Roy Thomson Halls

6.4 Gooderham Buildings